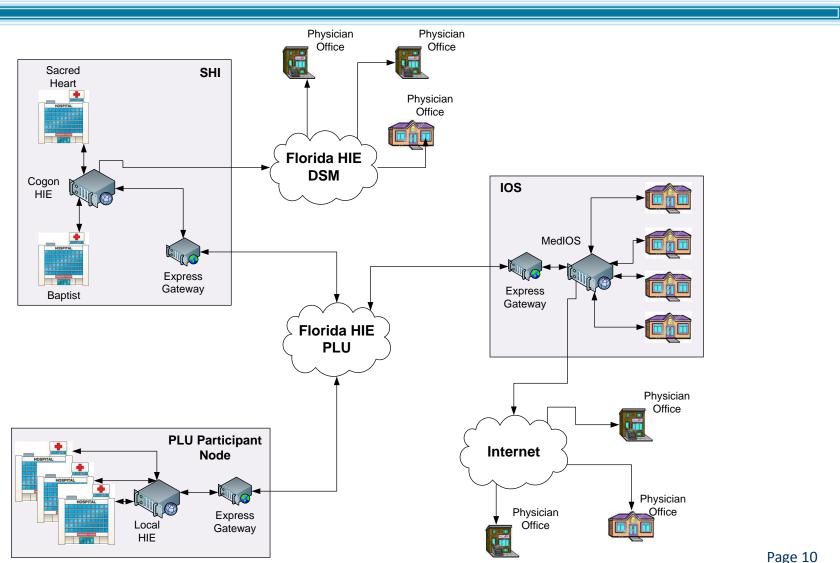

hor



EVN|A28|20060501140008|||00 0338475^Author^Arthur^^^^^ ^RegionalMPI&2.16.840.1.1138 83.19.201&ISO^L|2006050114 0008<cr>

#### Readable by People and/or Machines

## Florida Disaster Preparedness Use Care

- Florida emergency planners and first responder organizations use DSM for coordination and planning
- Dislocated patient presents in neighboring county or state emergency department
- Rendering provider or facility sends
   Direct message to patient's health plan
   or Florida care provider
- Clinical information is returned via direct message in structured or unstructured format





# Direct Use Case: Acute Care Emergency Treatment



- Providers
- Health Plans
- Others (PHRs?)





DSM Connections to Other States as of Sept 11, 2013



## FL-HIE Services Combining PLU and DSM



### Contact

- Website: www.florida-hie.net
- WaltCulbertson@HealthTransactions.com