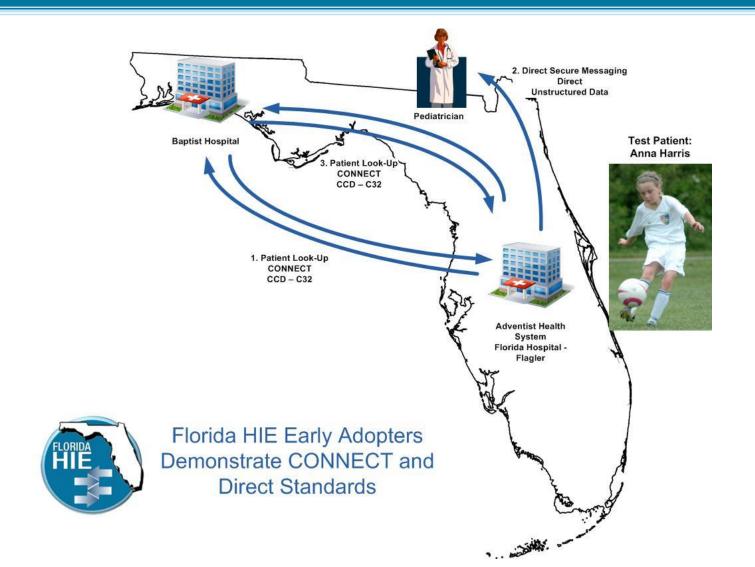

# Florida HIE For Disaster Response



SFHIMSS October 23, 2013



## Two Florida HIE Services

- 1. Direct Secure Messaging (DSM) is a NHIN Direct complaint secure e-mail system that allows participants to push encrypted health information to other participants and to respond to requests for information
- 2. Patient Look-Up (PLU) is a NHIN CONNECT compliant service that allows clinicians to query for and retrieve patient records from other participating nodes on the Florida statewide network

Both services maintain the same policies and workflows around patient consent and authorization that exist in paper-based data exchanges today.

## **FL-HIE Services**



## FL-HIE PLU Service







Partner Organization Onboarding Status through May, 2013



# The Flexibility of Direct Messaging

#### **Communication Pathways**





**Between Machines** 



**Between People & Machines** 

#### **Communication Content**

I've attached the study of Mr. Author. Thanks for seeing him.



#### Readable by People

MPI&2.16.840.1.113883.19.201&ISO^L|20060501140008<cr>
PID|||000197245^\NationalPN&2.16.840.1.113883.19.3&ISO^PN ~4532^\

#### Readable by Machines

I've attached an x-ray and electronic record for Mr. Author



EVN|A28|20060501140008|||00 0338475^Author^Arthur^^^^^ ^RegionalMPI&2.16.840.1.1138 83.19.201&ISO^L|2006050114 0008<cr>

#### Readable by People and/or Machines

## Florida Disaster Preparedness Use Care

- Florida emergency planners and first