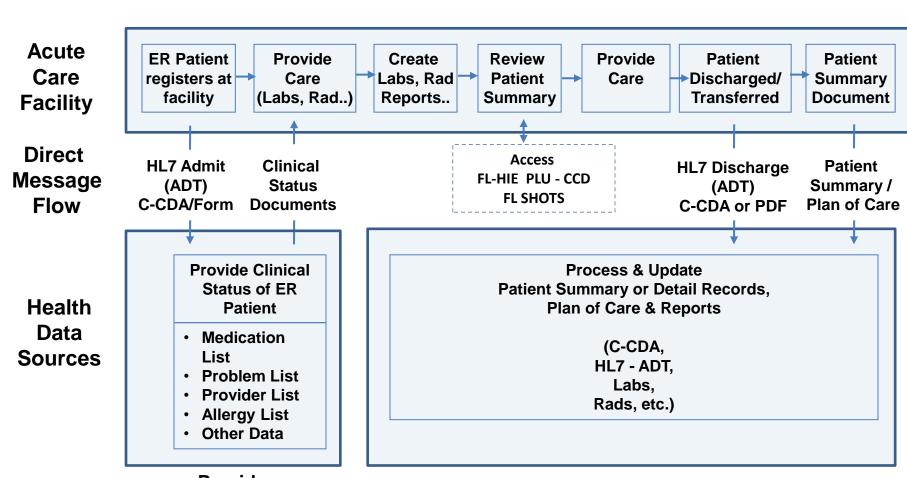

# Direct Use Case: Acute Care Emergency Treatment

- Providers
- Health Plans
- Others (PHRs?)

DSM Connections to Other States as of Sept 11, 2013

## Florida Disaster Preparedness Use Care

- Florida emergency planners and first responder organizations use DSM for coordination and planning
- Dislocated patient presents in neighboring county or state emergency department
- Rendering provider or facility sends
   Direct message to patient's health plan
   or Florida care provider
- Clinical information is returned via direct message in structured or unstructured format