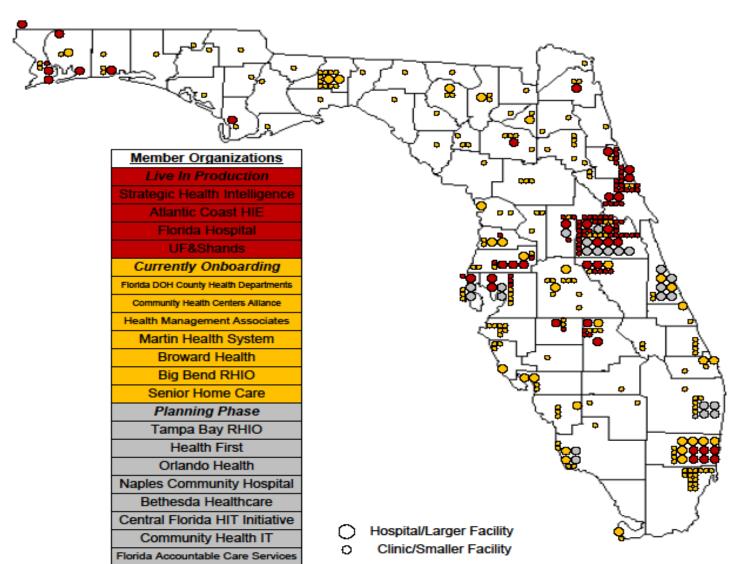

# Florida HIE For Disaster Response



SFHIMSS October 23, 2013



## Two Florida HIE Services

- 1. Direct Secure Messaging (DSM) is a NHIN Direct complaint secure e-mail system that allows participants to push encrypted health information to other participants and to respond to requests for information
- 2. Patient Look-Up (PLU) is a NHIN CONNECT compliant service that allows clinicians to query for and retrieve patient records from other participating nodes on the Florida statewide network

Both services maintain the same policies and workflows around patient consent and authorization that exist in paper-based data exchanges today.

## **FL-HIE Services**



## FL-HIE PLU Service







Partner Organization Onboarding Status through May, 2013



# The Flexibility of Direct Messaging

#### **Communication Pathways**





**Between Machines** 



**Between People & Machines** 

#### **Communication Content**

I've attached the study of Mr. Author. Thanks for seeing him.



#### Readable by People

MPI&2.16.840.1.113883.19.201&ISO^L|20060501140008<cr>
PID|||000197245^\NationalPN&2.16.840.1.113883.19.3&ISO^PN ~4532^\

#### Readable by Machines

I've attached an x-ray and electronic record for Mr. Author



EVN|A28|20060501140008|||00 0338475^Author^Arthur^^^^^ ^RegionalMPI&2.16.840.1.1138 83.19.201&ISO^L|2006050114 0008<cr>

#### Readable by People and/or Machines

## Florida Disaster Preparedness Use Care

- Florida emergency planners and first responder organizations use DSM for coordination and planning
- Dislocated patient prese