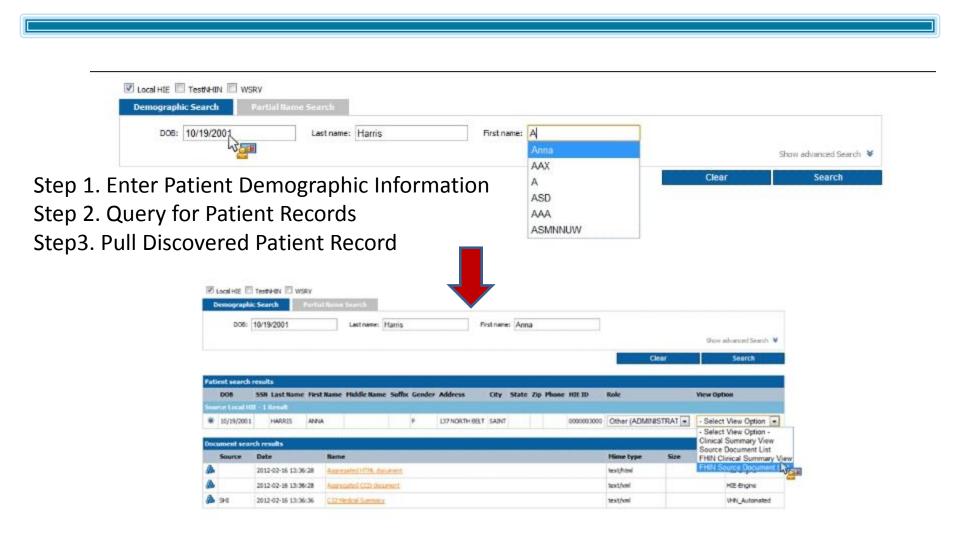

# Florida HIE For Disaster Response



SFHIMSS October 23, 2013



## Two Florida HIE Services

- 1. Direct Secure Messaging (DSM) is a NHIN Direct complaint secure e-mail system that allows participants to push encrypted health information to other participants and to respond to requests for information
- 2. Patient Look-Up (PLU) is a NHIN CONNECT compliant service that allows clinicians to query for and retrieve patient records from other participating nodes on the Florida statewide network

Both services maintain the same policies and workflows around patient consent and authorization that exist in paper-based data exchanges today.

## **FL-HIE Services**



## FL-HIE PLU Service







Partner Organization Onboarding Status through May, 2013



# The Flexibility of Direct Messaging

#### **Communication Pathways**





**Between Machines** 



**Between People & Machines** 

#### **Communication Content**

I've attached the study of Mr. Author. Thanks for seeing him.



#### Readable by People

MPI&2.16.840.1.113883.19.201&ISO^L|20060501140008<cr>
PID|||000197245^\NationalPN&2.16.840.1.113883.19.3&ISO^PN ~4532^\

#### Readable by Machines

I've attached an x-ray and electronic record for Mr. Author



EVN|A28|20060501140008|||00 0338475^Author^Arthur^^^^^ ^RegionalMPI&2.16.840.1.1138 83.19.201&ISO^L|2006050114 0008<cr>

#### Readable by People and/or Machines

## Florida Disaster Preparedness Use Care

- Florida emergency planners and first responder organizations